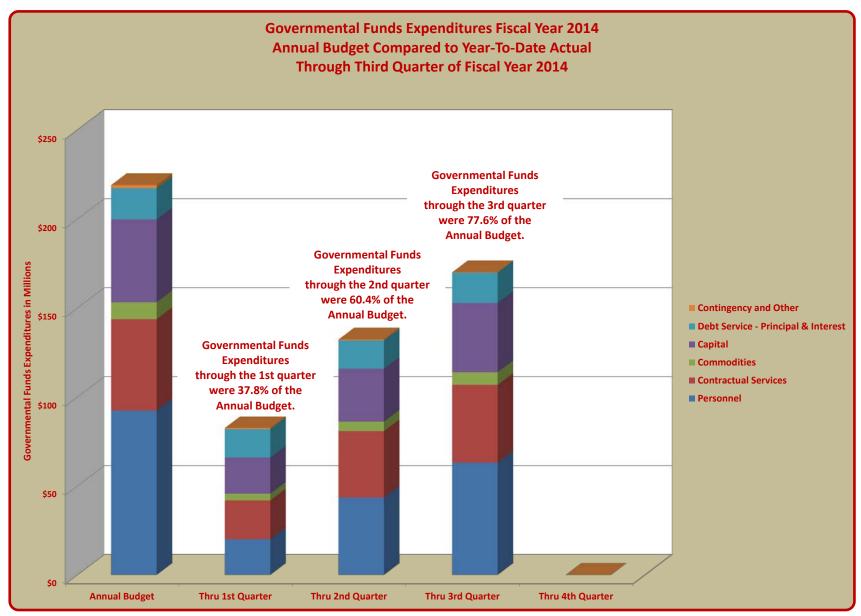

Page 11 is the same format as above, but this chart compares the combined **Governmental Fund** expenditures for the fiscal year 2014 annual budget to the quarter-to-date actual expenditures as of the end of each of the first three quarters.

### TERRY HUNT, KANE COUNTY AUDITOR KANE COUNTY AUDITOR'S QUARTERLY FINANCIAL REPORT GOVERNMENTAL FUNDS EXPENDITURES FISCAL YEAR 2014

#### ANNUAL BUDGET COMPARED TO YEAR-TO-DATE ACTUAL THROUGH THIRD QUARTER OF FISCAL YEAR 2014