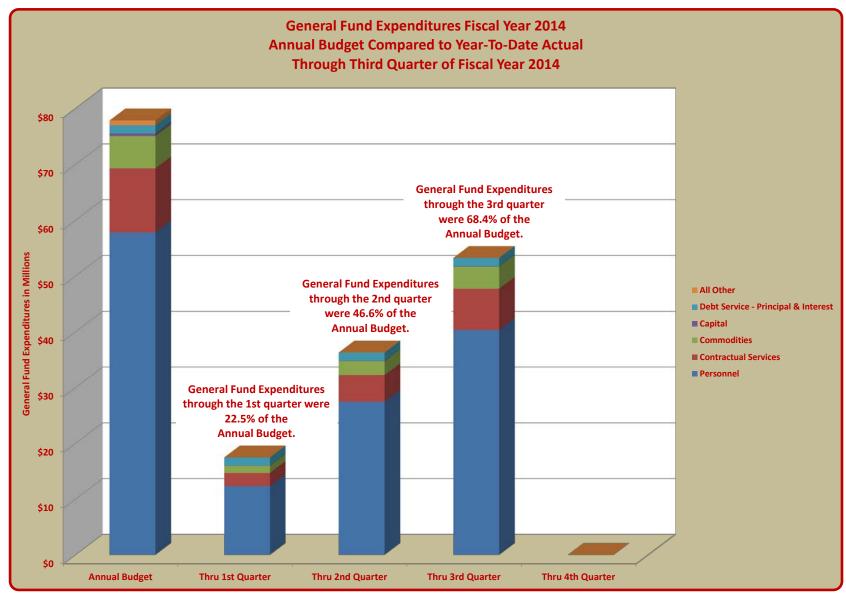

Page 5 is a chart which compares the **General Fund** expenditures for the fiscal year 2014 annual budget to the quarter-to-date expenditures as of the end of each of the first three quarters.

Page 6 is a combined statement of the 105 individual **Governmental Funds** currently active. They are categorized into the General Fund, Major Special Revenue Funds, and Nonmajor Funds (which include the Nonmajor Special Revenue Funds, Debt Service Funds, Capital Projects Funds and the Permanent Fund.) The combined Governmental Funds activities are shown for both the annual budget and the actual quarter-to-date results.

### TERRY HUNT, KANE COUNTY AUDITOR KANE COUNTY AUDITOR'S QUARTERLY FINANCIAL REPORT GENERAL FUND EXPENDITURES FISCAL YEAR 2014

#### ANNUAL BUDGET COMPARED TO YEAR-TO-DATE ACTUAL THROUGH THIRD QUARTER OF FISCAL YEAR 2014