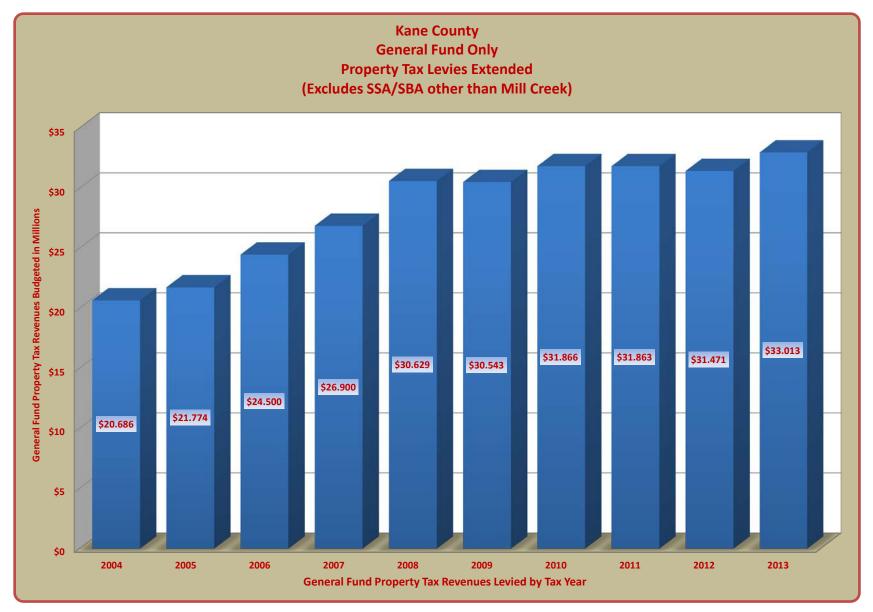

Page 3 is another chart which displays a ten year history of the Kane County property tax levies for the **General Fund** revenues <u>only</u> and does not include levies for SSAs or SBAs – except for the Mill Creek SSA which is part of the nonmajor special revenues. (A similar chart including the property tax levies for all Governmental Funds appears later in this report.) The graph represents levies for the tax years described below, and the revenues collected relate to the following fiscal year.

### TERRY HUNT, KANE COUNTY AUDITOR KANE COUNTY AUDITOR'S QUARTERLY FINANCIAL REPORT TEN YEAR HISTORY OF PROPERTY TAX LEVIES EXTENDED FOR FOR GENERAL FUND ONLY REVENUES RELATED TO FISCAL YEARS 2005 - 2014