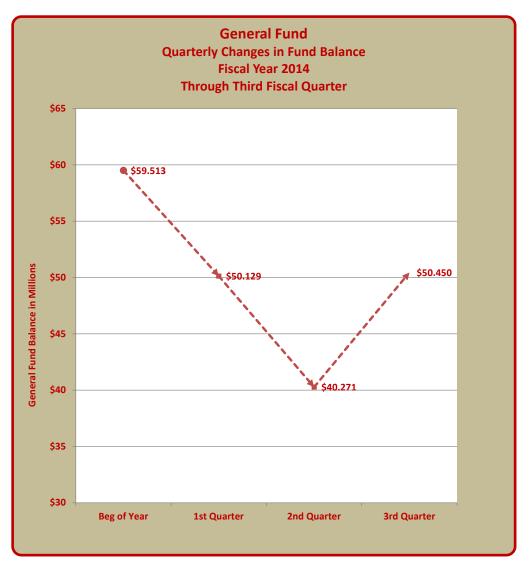

The following pages describe the various schedules and charts included in the report and provide additional clarification.

Page 1 is a schedule of the annual budget and year to date actual activity of the **General Fund** on a stand-alone basis. The accompanying chart illustrates the actual quarter-to-date changes in the General Fund as of the end of the reporting period.

### TERRY HUNT, KANE COUNTY AUDITOR KANE COUNTY AUDITOR'S QUARTERLY FINANCIAL REPORT STATEMENT OF REVENUES, EXPENDITURES AND CHANGES IN THE GENERAL FUND FISCAL QUARTER ENDED AUGUST 31, 2014

|                                                   | ſ  | Gener              | al Fund             |
|---------------------------------------------------|----|--------------------|---------------------|
|                                                   | ſ  | Budget             | Actual              |
|                                                   |    | Fiscal Year Totals | Year To Date Totals |
| Revenues:                                         |    |                    |                     |
| Property Taxes                                    | \$ | 33,012,567         | 17,791,534          |
| Other Taxes                                       |    | 20,648,000         | 13,416,757          |
| Licenses and Permits                              |    | 615,500            | 614,159             |
| Grants                                            |    | 841,613            | 311,937             |
| Charges for Services                              |    | 13,841,326         | 8,991,393           |
| Fines                                             |    | 3,144,200          | 1,033,227           |
| Reimbursements                                    |    | 6,945,722          | 6,000,837           |
| Interest                                          |    | 129,200            | 132,492             |
| Miscellaneous                                     |    | 197,857            | 109,845             |
| Cash on Hand                                      |    | 2,787,906          | 0                   |
| Total Revenues                                    | \$ | 82,163,891         | 48,402,181          |
| Expenditures and Encumbrances:                    |    |                    |                     |
| Personnel                                         | \$ | 57,854,047         | 40,348,420          |
| Contractual Services                              |    | 11,481,164         | 7,436,135           |
| Commodities                                       |    | 5,804,061          | 3,950,784           |
| Capital                                           |    | 460,846            | 89,370              |
| Debt Service - Principal                          |    | 1,395,000          | 1,395,000           |
| Debt Service - Interest                           |    | 70,716             | 70,716              |
| Debt Service - Requirement                        |    | 0                  | 0                   |
| Contingency and Other                             |    | 857,276            | 0                   |
| Total Expenditures and Encumbrances               | \$ | 77,923,110         | 53,290,425          |
| Excess (Deficiency) of Revenues Over Expenditures | \$ | 4,240,781          | (4,888,244          |
| Other Financing Sources (Uses):                   |    |                    |                     |
| Issuance of Bonds                                 | \$ | 0                  | 0                   |
| Premium on Bonds Sold                             | Ψ. | 0                  | 0                   |
| Transfers In                                      |    | 2,597,800          | 2,537,985           |
| Transfers Out                                     |    | 6,838,581          | 6,838,581           |
| Total Other Financing Sources (Uses)              | \$ | (4,240,781)        | (4,300,596          |
| ess Encumbrances included above:                  |    |                    |                     |
| Contractual Services                              | Ś  |                    | 35,546              |
| Commodities                                       | Y  |                    | 32,733              |
| Capital                                           |    |                    | 57,841              |
| Contingency and Other                             |    |                    | 37,041              |
| Total Encumbrances included above                 |    |                    | 126,120             |
| Net Change in Fund Balance                        | \$ | 0                  | (9,062,720          |
| Fund Balance, Beginning of Year                   | \$ |                    | 59,512,593          |
|                                                   |    |                    | , ,                 |
| Fund Balance, End of Quarter                      | \$ |                    | 50,449,873          |