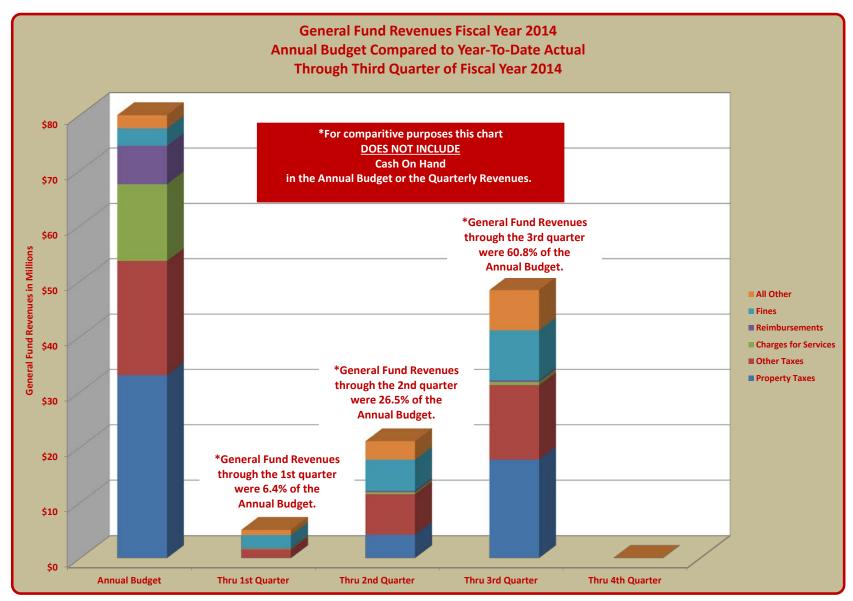

Page 2 is a chart which compares the **General Fund** revenues by source for the fiscal year 2014 annual budget to the quarter-to-date actual revenues as of the end of each of the first three quarters.

In order to provide a more meaningful comparison of year-to-date revenues to the annual budget, "Cash On Hand" (which is an integral part of the annual budget but is not revenue generated during the course of the year) is not included on the chart. Cash on Hand is included in all of the applicable financial statements included in the report.

### TERRY HUNT, KANE COUNTY AUDITOR KANE COUNTY AUDITOR'S QUARTERLY FINANCIAL REPORT GENERAL FUND REVENUES FISCAL YEAR 2014 ANNUAL BUDGET COMPARED TO YEAR-TO-DATE ACTUAL THROUGH THIRD QUARTER OF FISCAL YEAR 2014