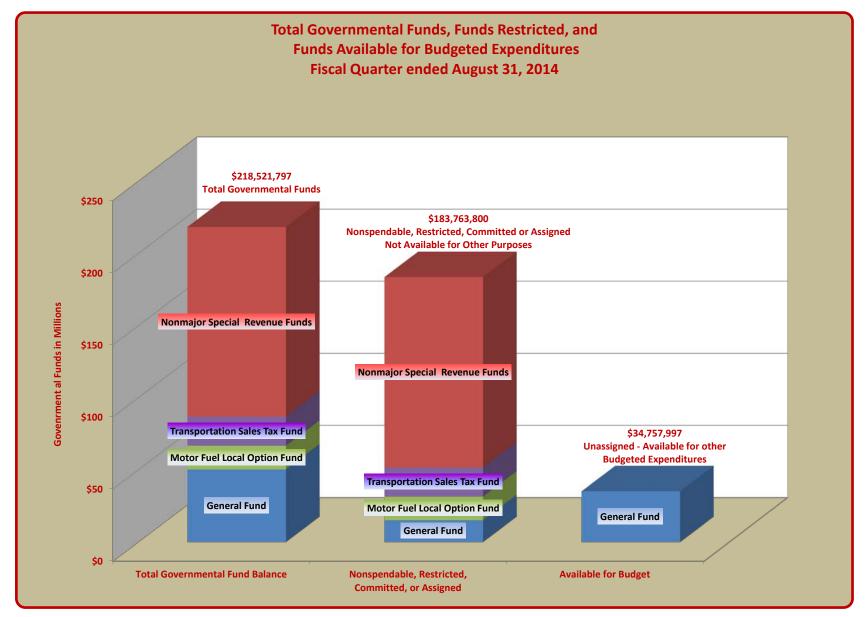

Page 7 is a chart which shows the **Governmental Funds** (as detailed on the previous page) in three categories. First is the total Governmental Funds balance. Second is that portion of the overall Governmental Funds with specific allocations. Those funds are unavailable for general use. In accounting terms they may be further classified as being non-spendable, restricted, committed, or assigned. The third bar shows the portion of the General Fund that is available to finance the budgeted operations of the county.

### TERRY HUNT, KANE COUNTY AUDITOR KANE COUNTY AUDITOR'S QUARTERLY FINANCIAL REPORT COMPARISONS OF GOVERNMENTAL FUNDS OVERALL, RESTRICTED AND AVAILABLE FISCAL QUARTER ENDED AUGUST 31, 2014