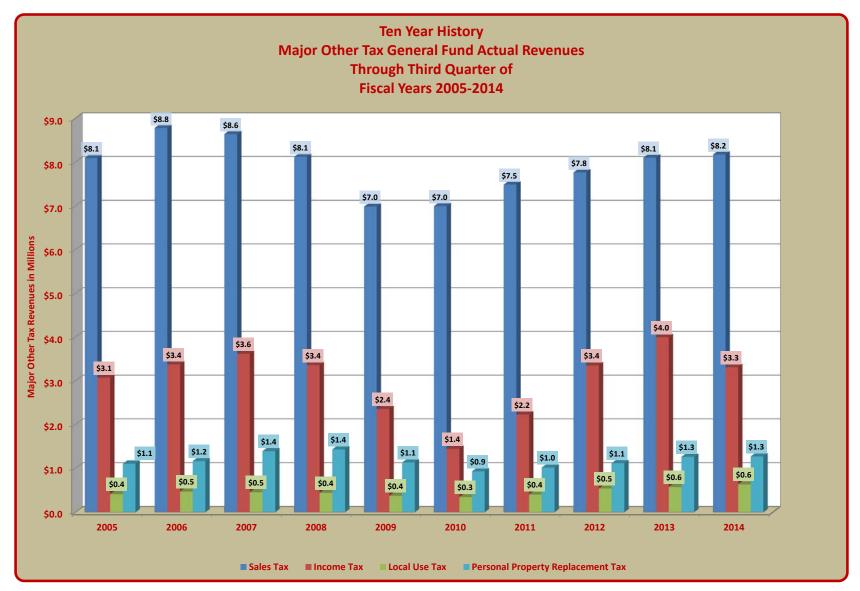

Page 4 is a chart which displays a ten year history of the major elements of the Other Tax revenues included in the **General Fund**. (Please note - these are the actual revenues received from Sales Tax, Income Tax, Local Use Tax and Personal Property Replacement Tax for the same reporting period of each fiscal year from 2005 through the current quarter in fiscal year 2014.)

### TERRY HUNT, KANE COUNTY AUDITOR KANE COUNTY AUDITOR'S QUARTERLY FINANCIAL REPORT MAJOR OTHER TAX GENERAL FUND REVENUES COMPARATIVE HISTORY FOR FISCAL YEARS 2005 - 2014