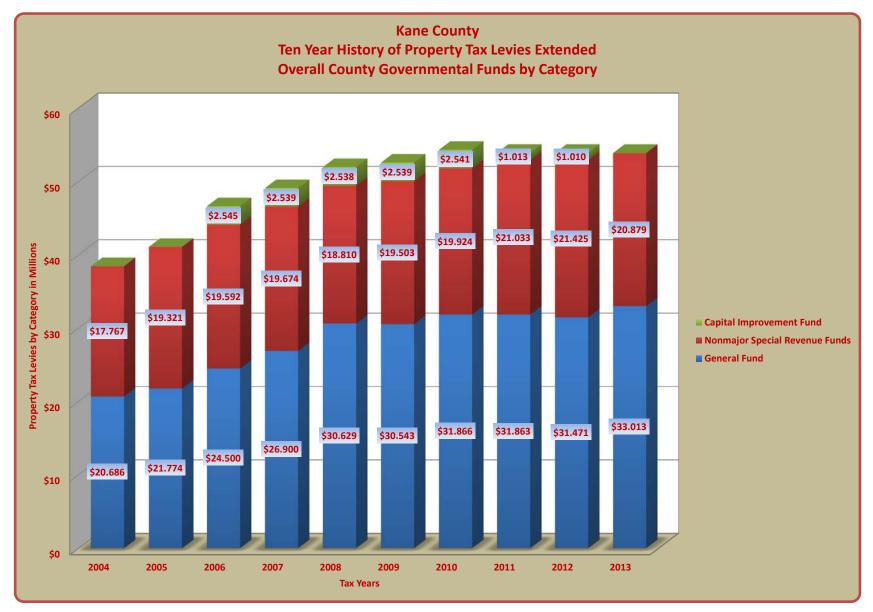

Page 9 is a similar chart which shows the ten year history of Property Taxes levied for County **Governmental Funds** by fund categories and provides the breakdown between the **General Fund**, the **Nonmajor Special Revenue Funds** and **Debt Service Funds**.

### TERRY HUNT, KANE COUNTY AUDITOR KANE COUNTY AUDITOR'S QUARTERLY FINANCIAL REPORT TEN YEAR HISTORY OF PROPERTY TAX LEVIES EXTENDED FOR COUNTY GOVERNMENTAL FUNDS BY FUND CATEGORY REVENUES RELATED TO FISCAL YEARS 2005 - 2014