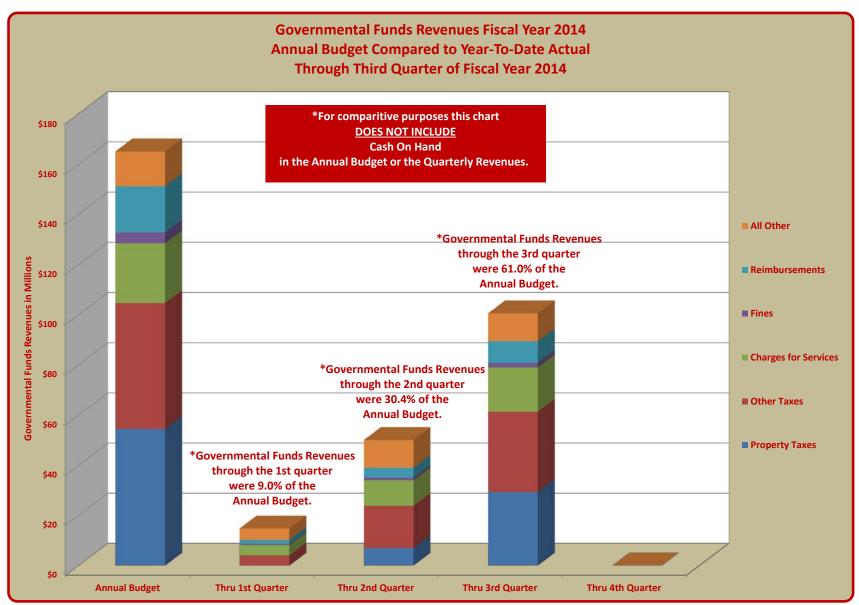

Page 10 is a chart, similar to the one on page 2, except this chart compares the combined **Governmental Fund** revenues by source for the fiscal year 2014 annual budget to the quarter-to-date actual revenues as of the end of each of the first three quarters.

In order to provide a more meaningful comparison of year-to-date revenues to the annual budget, "Cash On Hand" (which is an integral part of the annual budget but is not revenue generated during the course of the year) is not included on the chart. Cash on Hand is included in all of the applicable financial statements included in the report.

#### KANE COUNTY AUDITOR'S QUARTERLY FINANCIAL REPORT GOVERNMENTAL FUNDS REVENUES FISCAL YEAR 2014

#### ANNUAL BUDGET COMPARED TO YEAR-TO-DATE ACTUAL THROUGH THIRD QUARTER OF FISCAL YEAR 2014